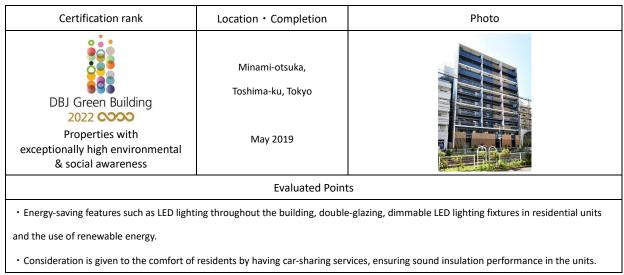

#### Dimus Otsuka

• Dimus Shibuya Honmachi

| Certification rank                                                                                                  | Location • Completion                        | Photo |  |  |
|---------------------------------------------------------------------------------------------------------------------|----------------------------------------------|-------|--|--|
| DBJ Green Building<br>2022 COOO<br>Properties with<br>exceptionally high environmental<br>& social awareness        | Honmachi,<br>Shibuya-ku, Tokyo<br>March 2019 |       |  |  |
| Evaluated Points                                                                                                    |                                              |       |  |  |
| • Energy-saving features such as LED lighting throughout the building, low-e glass and the use of renewable energy. |                                              |       |  |  |
| Security features such as two-factor authentication and security cameras installed throughout the building.         |                                              |       |  |  |